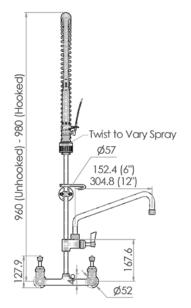

## Top

Set Out - 200mm Centres -1/2" FI BSP Working pressure range 150 – 1000kPa Maximum hot water

temperature – 80°C

Front

Side

Details accurate at time of print. Whilst all care has been taken in compiling this information, designs & dimensions shown are indicative only and should not be relied upon without prior approval.