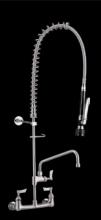

T-3M53449 (6" pot filler) T-3M53473 (12" pot filler)

The 3monkeez® range of tapware is perfectly suited for commercial kitchens, schools, canteens, bars, cafés, food processing facilities or any other commercial setting. The range includes Pre-Rinse Units, Mixers, Hot Wash Reels, Sensor Taps, Bubblers, Pillar, Bib Taps and more.

## **FEATURES & BENEFITS:**

- · Stainless steel construction
- · Exposed wall mount tap body including spreaders - 1/2 turn rising spindles
- 6" or 12" pot filler 3 star 8LPM
- Self closing high water efficiency with a 6 star 4LPM VARIABLE trigger valve
- · Stay open clip for prolonged use
- · Fully assembled and bench tested
- 24 month warranty